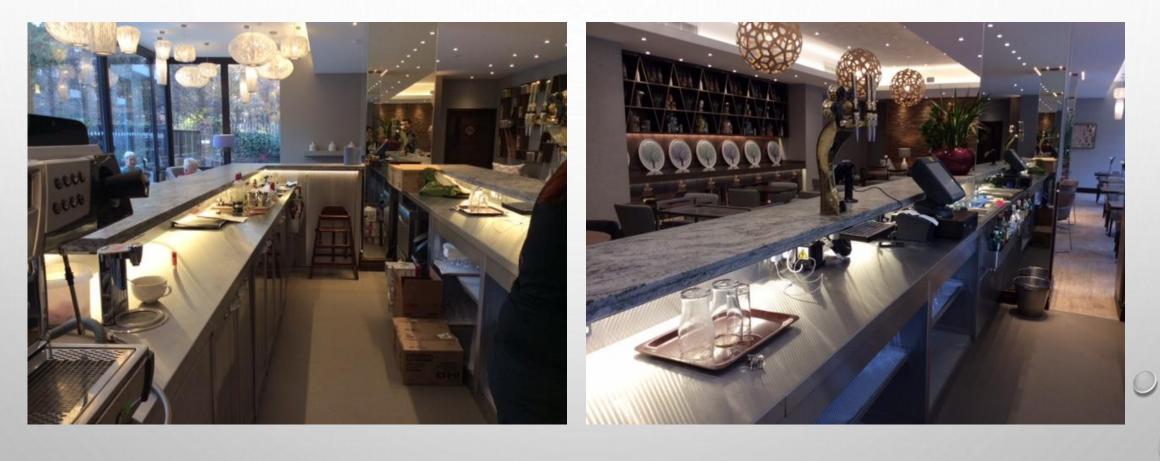

### THE BEDFORD HOTEL, LONDON

CLIENT – IMPERIAL HOTELS INSTALLATION OF NEW BAR AREA INCLUDING BESPOKE BAR FABRICATION AND BAR FRONTAGE STRUCTURE