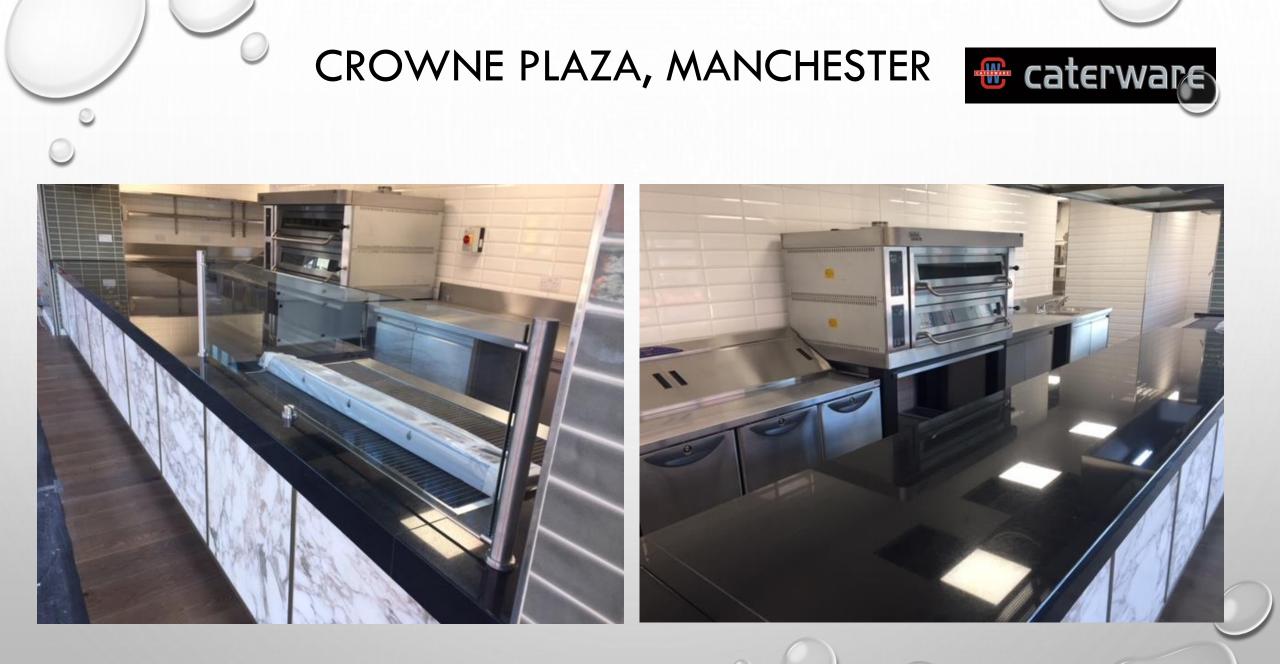

## CROWNE PLAZA HOTEL, MANCHESTER BUSINESS SCHOOL

CLIENT – BRUNTWOOD DEVELOPMENTS

INSTALLATION OF KITCHENS AND FOH AREAS WITHIN HOTEL DEVELOPMENT THAT FORMS PART ON MANCHESTER BUSINESS SCHOOL, CATERWARE ACTED AS DESIGN CONSULTANT ON THIS PROJECT AND WORKED WITH INTERIOR DESIGNERS TO ENSURE THE DESIGN WORKED PRACTICALLY FOR THE OPERATOR.

WORKS ALSO INCLUDE THE PROVISION OF HYGENIE WALL CLADDING TO ALL KITCHEN AREAS.