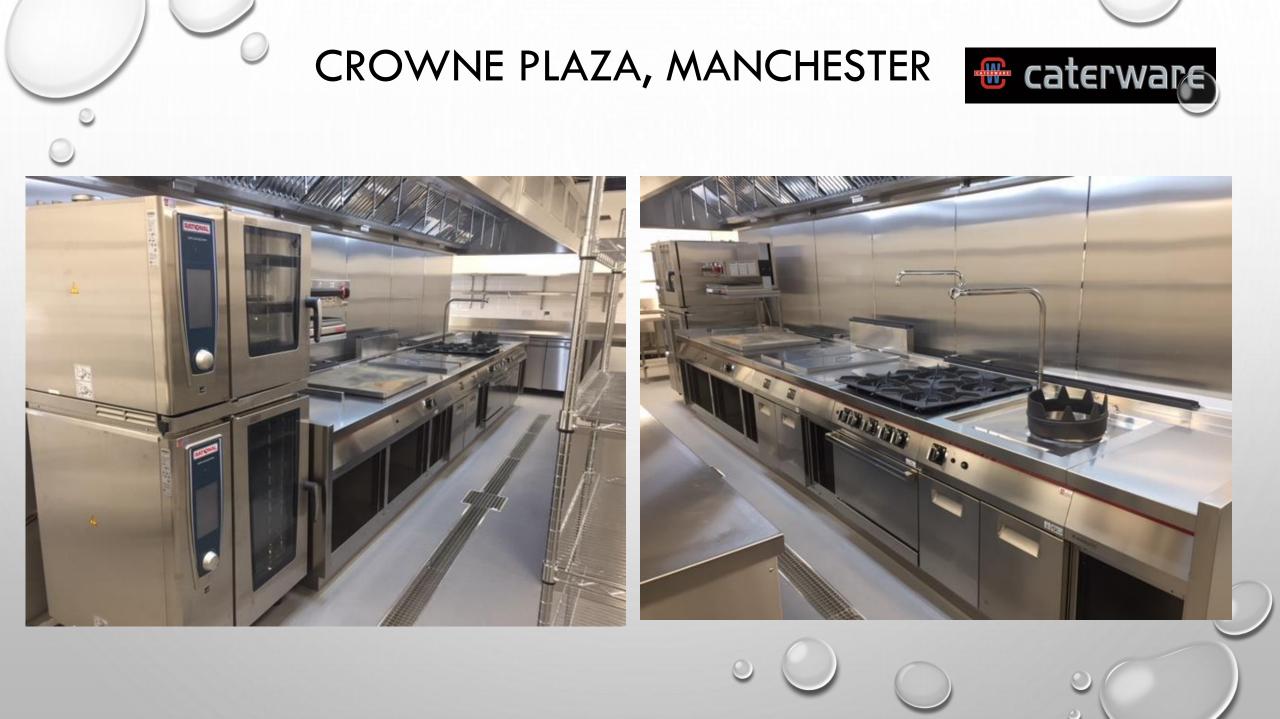

## CROWNE PLAZA HOTEL, MANCHESTER BUSINESS SCHOOL

CLIENT – BRUNTWOOD DEVELOPMENTS

INSTALLATION OF KITCHENS AND FOH AREAS WITHIN HOTEL DEVELOPMENT THAT FORMS PART ON MANCHESTER BUSINESS SCHOOL, CATERWARE ACTED AS DESIGN CONSULTANT ON THIS PROJECT AND WORKED WITH INTERIOR DESIGNERS TO ENSURE THE DESIGN WORKED PRACTICALLY FOR THE OPERATOR.

WORKS ALSO INCLUDE THE PROVISION OF HYGENIE WALL CLADDING TO ALL KITCHEN AREAS.