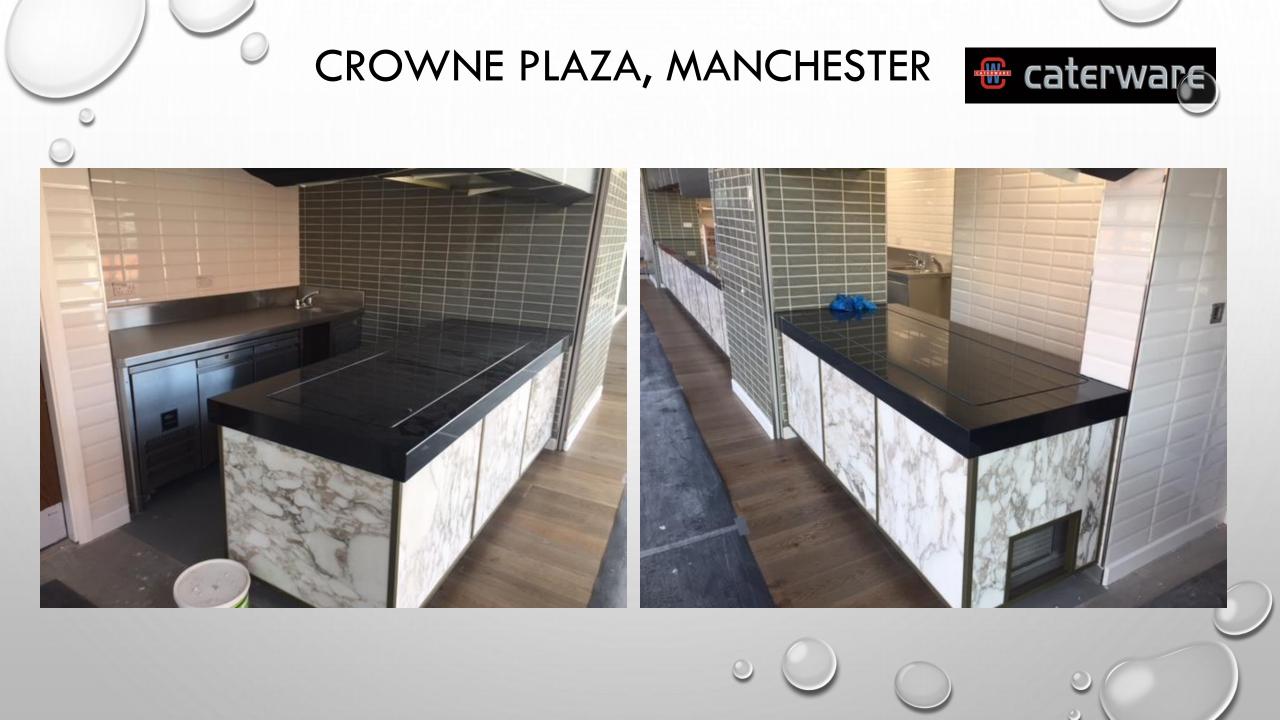

## CROWNE PLAZA HOTEL, MANCHESTER BUSINESS SCHOOL

CLIENT – BRUNTWOOD DEVELOPMENTS

INSTALLATION OF KITCHENS AND FOH AREAS WITHIN HOTEL DEVELOPMENT THAT FORMS PART ON MANCHESTER BUSINESS SCHOOL, CATERWARE ACTED AS DESIGN CONSULTANT ON THIS PROJECT AND WORKED WITH INTERIOR DESIGNERS TO ENSURE THE DESIGN WORKED PRACTICALLY FOR THE OPERATOR.

WORKS ALSO INCLUDE THE PROVISION OF HYGENIE WALL CLADDING TO ALL KITCHEN AREAS.