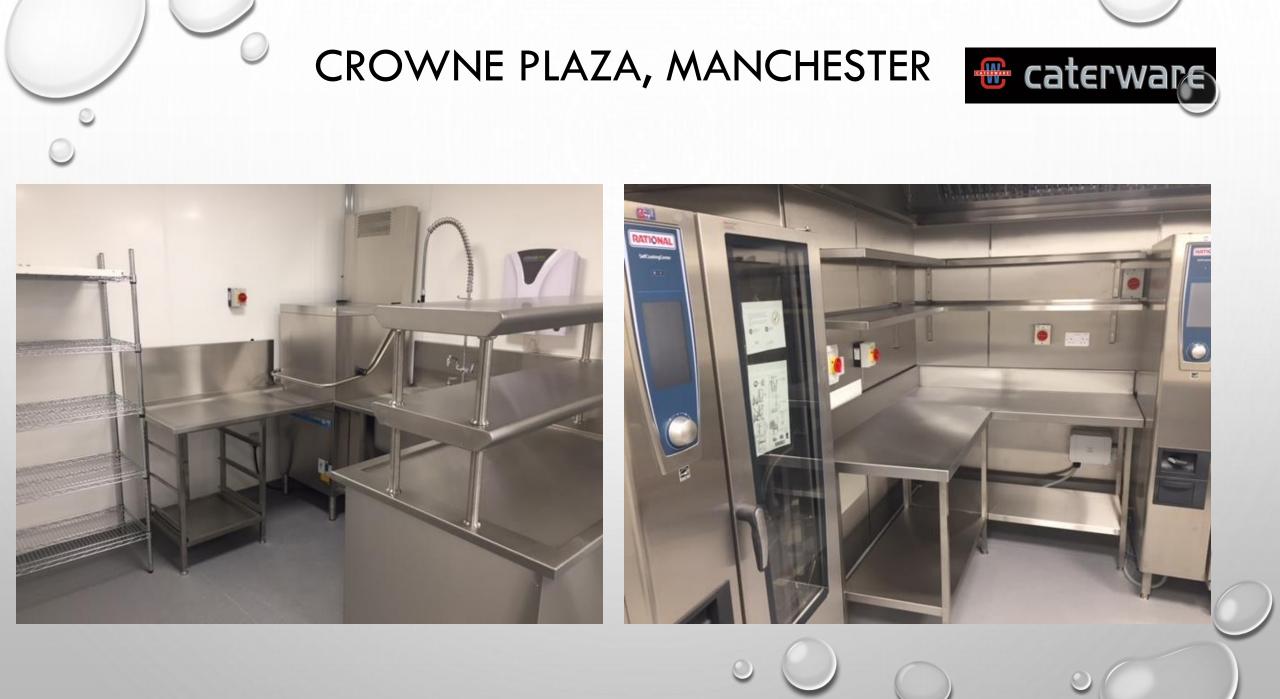

## CROWNE PLAZA HOTEL, MANCHESTER BUSINESS SCHOOL

CLIENT – BRUNTWOOD DEVELOPMENTS

INSTALLATION OF KITCHENS AND FOH AREAS WITHIN HOTEL DEVELOPMENT THAT FORMS PART ON MANCHESTER BUSINESS SCHOOL, CATERWARE ACTED AS DESIGN CONSULTANT ON THIS PROJECT AND WORKED WITH INTERIOR DESIGNERS TO ENSURE THE DESIGN WORKED PRACTICALLY FOR THE OPERATOR.

WORKS ALSO INCLUDE THE PROVISION OF HYGENIE WALL CLADDING TO ALL KITCHEN AREAS.