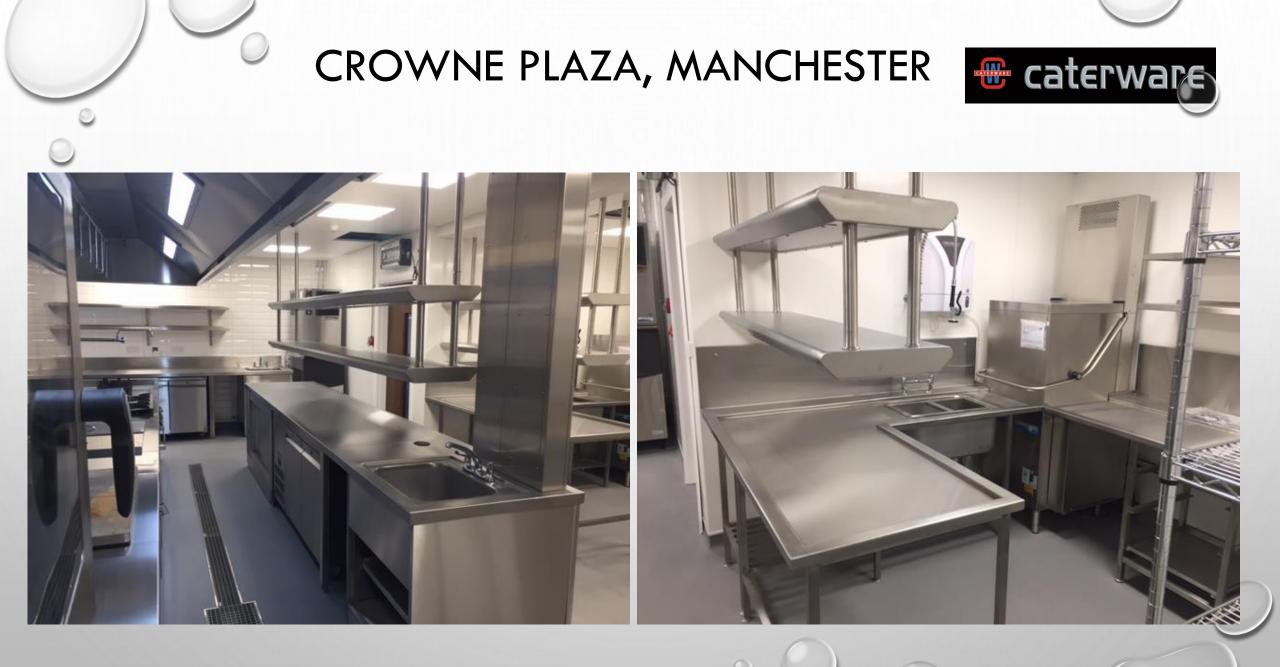

## CROWNE PLAZA HOTEL, MANCHESTER BUSINESS SCHOOL

CLIENT – BRUNTWOOD DEVELOPMENTS

INSTALLATION OF KITCHENS AND FOH AREAS WITHIN HOTEL DEVELOPMENT THAT FORMS PART ON MANCHESTER BUSINESS SCHOOL, CATERWARE ACTED AS DESIGN CONSULTANT ON THIS PROJECT AND WORKED WITH INTERIOR DESIGNERS TO ENSURE THE DESIGN WORKED PRACTICALLY FOR THE OPERATOR.

WORKS ALSO INCLUDE THE PROVISION OF HYGENIE WALL CLADDING TO ALL KITCHEN AREAS.